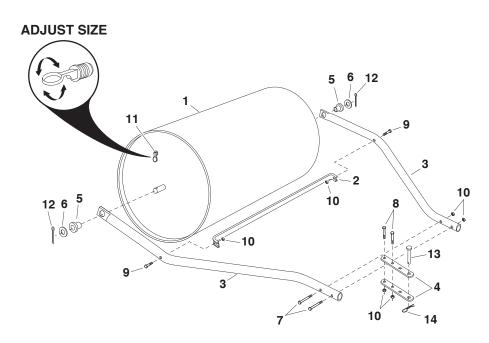

#### **ASSEMBLY INSTRUCTIONS**

(SEE ILLUSTRATION BELOW)

- 1. Assemble bearings (Ref. 5) into hitch tubes (Ref. 3) so that bearing flange is against outside of hitch tube. (You may need to place a block of wood against bearing and carefully tap with a hammer.)
- Place hitch tubes (Ref. 3) onto both ends of roller shaft. Assemble a flat washer (Ref. 6) onto each end of roller shaft and secure with two cotter pins (Ref. 12).
- 3. Assemble scraper bar (Ref. 2) to hitch tubes (Ref. 3) using two hex bolts (Ref. 9) and hex lock nuts (Ref. 10). Do not tighten yet.
- 4. Assemble ends of hitch tubes (Ref. 3) together using two hex bolts (Ref. 7) and hex lock nuts (Ref. 10). Do not tighten yet.

- 5. Assemble hitch brackets (Ref. 4) to hitch tubes (Ref. 3) using two hex bolts (Ref. 8) and hex lock nuts (Ref. 10). Do not tighten yet.
- 6. **Tighten** bolts and nuts starting with scraper bar (Ref. 2), then ends of hitch tubes (Ref. 3), and finally hitch brackets (Ref. 4).
- 7. Install hitch pin (Ref. 13) through hitch brackets (Ref. 4) and secure with hair cotter pin (Ref. 14).
- 8. Adjust plug (Ref. 11) size by twisting handle. Lock plug in roller drum by flipping handle down.

| Ref.<br>No. | Part<br>No. | Qty. | Description                       | Ref.<br>No. | Part<br>No. | Qty. | Description                |
|-------------|-------------|------|-----------------------------------|-------------|-------------|------|----------------------------|
| 1           |             | 1    | Roller Drum (Not sold separately) | 8           | 43224       | 2    | Hex Bolt, 5/16-18 x 2-1/4" |
| 2           | 24867       | 1    | Scraper Bar                       | 9           | 43084       | 2    | Hex Bolt, 5/16-18 x 1-3/4" |
| 3           | 48361       | 2    | Hitch Tube                        | 10          | 47810       | 6    | Hex Lock Nut, 5/16-18      |
| 4 (         | 24192       | 2    | Hitch Bracket                     | 11          | 49467       | 1    | Plug, Lawn Roller          |
| 5           | 43632       | 2    | Bearing, Plastic                  | 12          | 43501       | 2    | Cotter Pin, 5/32" x 1-1/2" |
| 6           | 43528       | 2    | Flat Washer, 1"                   | 13          | 47623       | 1    | Hitch Pin                  |
| 7           | 46782       | 2    | Hex Bolt, 5/16-18 x 3"            | 14          | 43343       | 1    | Hair Cotter Pin 1/8"       |